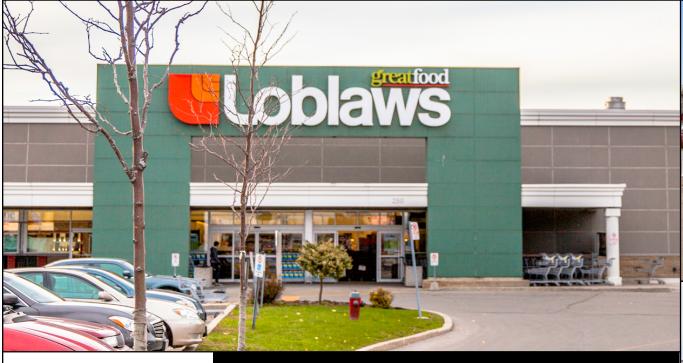

82,530 square feet

**MAJOR TENANTS:** 

Loblaws 45,020 square feet Dollarama 8,720 square feet

**ANCILLARY:** 

28,790 square feet (18 stores and services)

**DEMOGRAPHICS** (2018 PROJECTIONS):

|                          | 3km       |
|--------------------------|-----------|
| Total Population         | 34,560    |
| Total Households         | 14,173    |
| Household Average Income | \$141,933 |

## **CREDIT LANDING**

| Unit | Tenant           | SQ FT | Unit | Tenant             | SQ FT  | Unit   | Tenant           | SQ FT | Unit | Tenant           | SQ FT  |
|------|------------------|-------|------|--------------------|--------|--------|------------------|-------|------|------------------|--------|
| BA01 | Royal Bank of    |       | BB05 | Key to Hearing     | 861    | BC02   | Karmy Clinic     | 687   | BC05 | Port Credit      |        |
|      | Canada           | 4,230 | BB06 | Port Credit Dental | 1,039  | BC03   | Hometown         |       |      | Optometry Clinic | 1,565  |
| BB01 | Booster Juice    | 1,000 | BB07 | Credit Landing     |        |        | Orthodontics     | 1,554 | BD01 | Loblaws          | 45,020 |
| BB02 | First Choice     |       |      | Walk-In Clinic     | 1,034  | BC04A  | The Wine Shop    | 917   | BE01 | Bulk Barn        | 4,194  |
|      | Haircutters      | 1,010 | BB08 | Credit Landing     |        | BC04-B | Hand & Stone     |       | BE02 | Subway           | 1,247  |
| BB03 | Sun Shades       |       |      | Animal Hospital    | 1,018  |        | Massage & Facial |       | BE03 | Swiss Chalet     | 3,236  |
|      | Window Fashions  | 1,029 | BB09 | Organic Nails-Beau | ty 730 |        | Spa              | 2,100 | BF01 | TD Canada Trust  | 4,230  |
| BB04 | Global Pet Foods | 1 337 | BC01 | Dollarama          | 8 720  |        | ·                |       |      |                  |        |