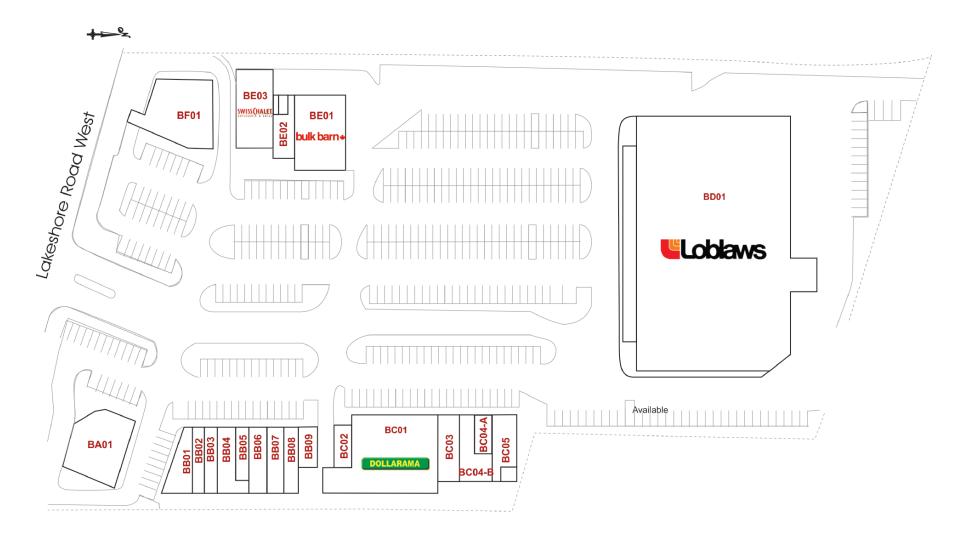

82,530 square feet

**MAJOR TENANTS:** 

Loblaws 45,020 square feet Dollarama 8,720 square feet

**ANCILLARY:** 

28,790 square feet (18 stores and services)

**DEMOGRAPHICS** (2018 PROJECTIONS):

|                          | 3km       |
|--------------------------|-----------|
| Total Population         | 34,560    |
| Total Households         | 14,173    |
| Household Average Income | \$141,933 |

## **CREDIT LANDING**

| Unit | Tenant           | SQ FT | Unit | Tenant             | SQ FT  | Unit   | Tenant           | SQ FT | Unit | Tenant           | SQ FT  |
|------|------------------|-------|------|--------------------|--------|--------|------------------|-------|------|------------------|--------|
| BA01 | Royal Bank of    |       | BB05 | Key to Hearing     | 861    | BC02   | Karmy Clinic     | 687   | BC05 | Port Credit      |        |
|      | Canada           | 4,230 | BB06 | Port Credit Dental | 1,039  | BC03   | Hometown         |       |      | Optometry Clinic | 1,565  |
| BB01 | Booster Juice    | 1,000 | BB07 | Credit Landing     |        |        | Orthodontics     | 1,554 | BD01 | Loblaws          | 45,020 |
| BB02 | First Choice     |       |      | Walk-In Clinic     | 1,034  | BC04A  | The Wine Shop    | 917   | BE01 | Bulk Barn        | 4,194  |
|      | Haircutters      | 1,010 | BB08 | Credit Landing     |        | BC04-B | Hand & Stone     |       | BE02 | Subway           | 1,247  |
| BB03 | Sun Shades       |       |      | Animal Hospital    | 1,018  |        | Massage & Facial |       | BE03 | Swiss Chalet     | 3,236  |
|      | Window Fashions  | 1,029 | BB09 | Organic Nails-Beau | ty 730 |        | Spa              | 2,100 | BF01 | TD Canada Trust  | 4,230  |
| BB04 | Global Pet Foods | 1 337 | BC01 | Dollarama          | 8 720  |        | ·                |       |      |                  |        |